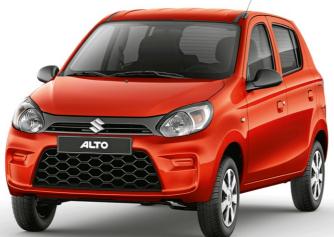

| TECHNICAL CHARACTERISTICS | GLX 5D 796p MT       |
|---------------------------|----------------------|
| ENGINE                    |                      |
| Number of cylinders       | 3                    |
| Fuel type                 | Petrol               |
| Displacement (cc)         | 796                  |
| Max power HP/rpm          | 47 / 6000            |
| Max torque Nm             | 69 / 3500            |
| Fuel System               | multipoint injection |
| BODY                      |                      |
| Body style                | Compacts             |
| Number of doors           | 5 doors              |
| DIMENSIONS                |                      |
| Ground clearance (mm)     | 160                  |
| Wheelbase (mm)            | 2360                 |
| Dimensions (Lxwxh) in mm  | 3446*1568*1475       |
| TRANSMISSION              |                      |
| Gearbox                   | Manual               |
| WEIGHT/CAPACITIES         |                      |
| Fuel tank capacity (L)    | 35                   |
| Curb weight (kg)          | 760                  |
| Gross vehicle weight (kg) | 1185                 |
| Number of seats           | 5                    |
| BRAKES                    |                      |
| Front brake               | Discs                |
| Rear brake                | Drums                |
| SUSPENSIONS               |                      |
| Rear suspension           | Coil type            |
| TYRES                     |                      |
| Tyre dimension            | 145/70R13            |
| EXTERIOR                  | GLX 5D 796p MT       |
| Wheels                    | Steel with hubcap    |
| Bumper - Front&Rear       | Body colour          |
| Adjustable side mirrors   | Manuals              |
| Door mirrors              | Black                |
| INTERIOR & COMFORT        | GLX 5D 796p MT       |
| Power Steering            | ✓                    |
| Upholstery                | Fabric               |
| Steering wheel            | Urethane             |
| Central door locking      | Yes                  |
| Tinted windows            | i                    |
| Power windows             | Front                |
|                           |                      |